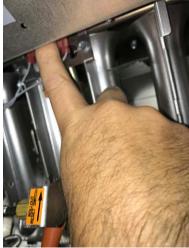

## **Press the Button**

- 1. Open up the fryer door and locate the tops of the burners.
- 2. The Roll Out Switch is located near the top of the burners inside the fryer.
- 3. Reach your hand on the roll switch until you feel the button.
- 4. Push the button down and release. You have now reset the Roll Out Switch.