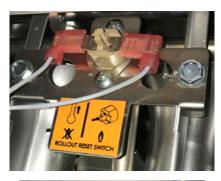

## **Roll Out Switch**

## Locate the Switch

Roll Out Switch

## **Press the Button**

- 1. Open up the fryer door and locate the tops of the burners.
- 2. The Roll Out Switch is located near the top of the burners inside the fryer.
- 3. Reach your hand on the roll switch until you feel the button.
- 4. Push the button down and release. You have now reset the Roll Out Switch.