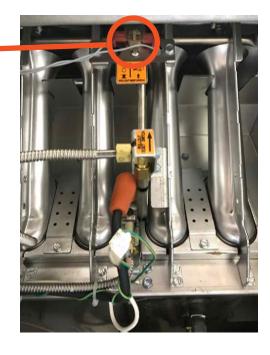

## How to Find the Roll Out Switch

When your fryer displays a "Heat Failure" error there are switches located behind the door of the fryer you will want to try resetting. The images below show you where to locate the Roll Out Switch.

## **Roll Out Switch**

## Locate the Switch

Roll Out Switch